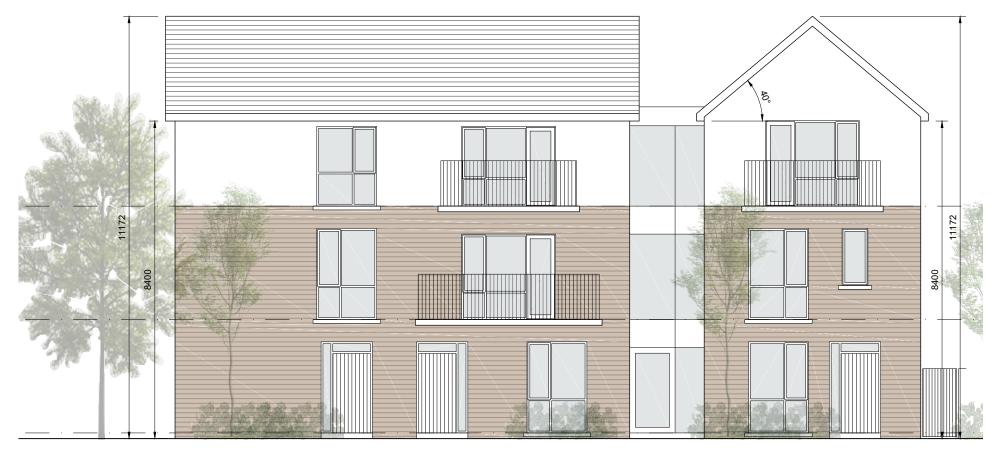

STREET ELEVATION 1

STREET ELEVATION 2

- C This drawing is copyright.
- Do not scale this drawing. Errors and omissions to be immediately notified to Architect.
- 3 All dimensions to be checked on site. 4 To be read with relevant Engineers drawings.

## Notes:

- All dimensions in millimetres
  No north point shown as orientation varies. See site layout plan.
  This block type may be handed. See site layout plan
- plan.

## External Finishes:

Roof: Clay or concrete tiles with solar thermal or photovoltaic panels subject to orientation and detailed design

Walls: Painted render finish and Selected facing brick

Windows: uPVC or timber framed

Balcony balustrading: Metal balustrades with vertical metal bar infill

Front Door: Front Door: Selected coloured composite or painted timber door with fanlight and/or sidelight and/or glazed light in leaf