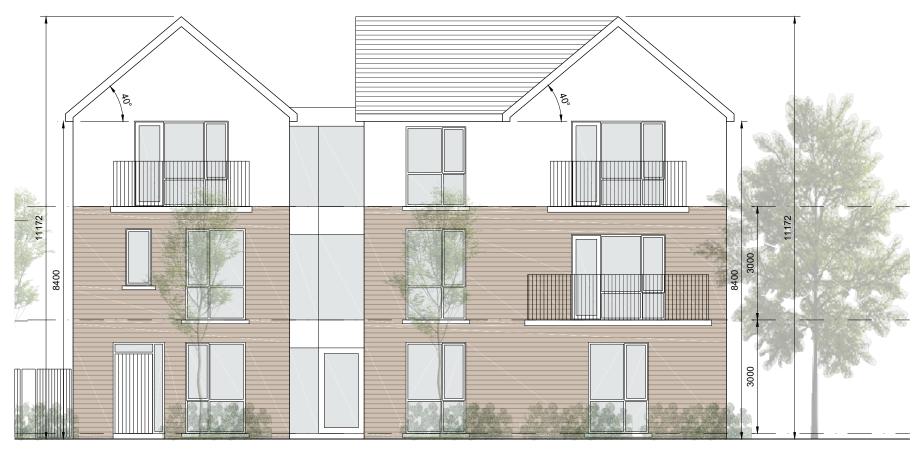

STREET ELEVATION 1

STREET ELEVATION 2

- C This drawing is copyright.
- Do not scale this drawing. Errors and omissions to be immediately notified to Architect.
- 3 All dimensions to be checked on site. 4 To be read with relevant Engineers drawings.

## Notes:

- All dimensions in millimetres
  No north point shown as orientation varies. See site layout plan.
  This block type may be handed. See site layout plan
- plan.

## External Finishes:

Roof: Clay or concrete tiles with solar thermal or photovoltaic panels subject to orientation and detailed design

Walls: Painted render finish and Selected facing brick

Windows: uPVC or timber framed

Balcony balustrading: Metal balustrades with vertical metal bar infill

Front Door: Front Door: Selected coloured composite or painted timber door with fanlight and/or sidelight and/or glazed light in leaf